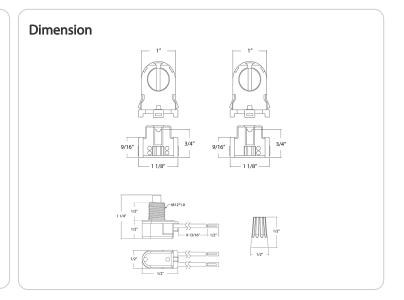

### Description:

Simple accessory to field install an emergency test switch for the T10 Emergency Battery Backup Bypass Single Ended lamp.