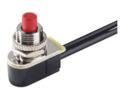

### Description:

Simple accessory to field install an emergency test switch for the T10 Emergency Battery Backup Bypass Single Ended lamp.

### Compatible Products:

Compatible with the T10 Emergency Battery Backup Bypass Single Ended